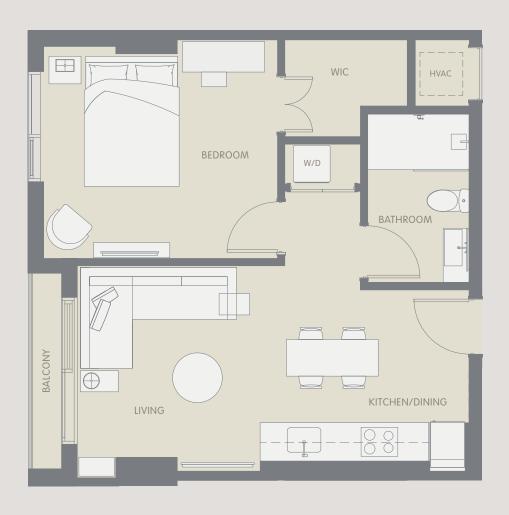

## 03/04/05

1 BED // 1 BATH 557 SF // 52 M<sup>2</sup>





## ARIA AQARAT ONEWORLD

These drawings are conceptual only and are for the convenience of reference. They should not be relied upon as representations, express or implied, of the final detail of the residences. Units shown are examples of unit types and may not depict actual units. Stated square footages are ranges for a particular unit type and are measured to the exterior boundaries of the exterior walls and the centerline of interior demising walls and in fact vary from the area that would be determined by using the description and definition of the "Unit" set forth in the Declaration (which generally only includes the interior airspace between the perimeter walls and excludes interior structural components). Note that measurements of rooms set forth on this floor plan are generally