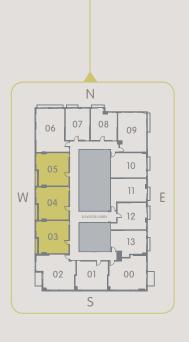

## 03/04/05

1 BED // 1 BATH 557 SF // 52 M<sup>2</sup>





## ARIA AQARAT ONEWORLD

These drawings are conceptual only and are for the convenience of reference. They should not be relied upon as representations, express or implied, of the final detail of the residences. Units shown are examples of unit types and may not depict actual units. Stated square footages are ranges for a particular unit type and are measured to the exterior boundaries of the exterior walls and the centerline of interior demising walls and in fact vary from the area that would be determined by using the description and definition of the "Unit" set forth in the Declaration (which generally only includes the interior airspace between the perimeter walls and excludes interior structural components). Note that measurements of rooms set forth on this floor plan are generall